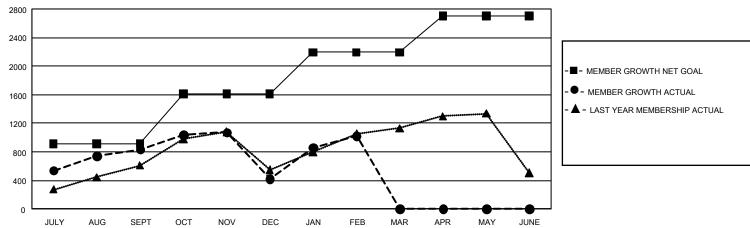

## GOALS AND ACTUAL MEMBERS CUMULATIVE

| DROPPED CLUBS: 0 |   | 0 CLUBS OF 0 ADDED 1 OR MORE NEW<br>MEMBERS | MALE 0 (100.00%)                |             |   |
|------------------|---|---------------------------------------------|---------------------------------|-------------|---|
| DROPPED MEMBERS  |   |                                             | FEMALE                          | 0 (100.00%) |   |
| DECEASED         | 0 | CLICK HERE FOR CUMULATIVE                   | TOTAL FAMILY UNIT MEMBERS       |             | 0 |
| CLUB CANCELLED   | 0 | MEMBERSHIP DATA                             | FAMILY MEMBERS PAYING HALF DUES |             |   |
| OTHER            | 0 |                                             |                                 |             | 0 |
| TOTAL            | 0 |                                             | DOLO                            |             |   |

8

30

12

|   | Members               |                       |                         |                                                  |  |  |  |  |  |
|---|-----------------------|-----------------------|-------------------------|--------------------------------------------------|--|--|--|--|--|
| ] | RESULTS FOR 2019-2020 |                       |                         |                                                  |  |  |  |  |  |
|   | QUARTER MEMB          | ER GROWTH NET<br>GOAL | MEMBER GROWTH<br>ACTUAL | DROPPED<br>MEMBERS ACTUA<br>(including transfers |  |  |  |  |  |
|   | JULY/AUG/SEPT         | 2,745                 | 1,520                   | 636                                              |  |  |  |  |  |
|   | OCT/NOV/DEC           | 2,085                 | 607                     | 1,002                                            |  |  |  |  |  |
|   | JAN/FEB/MAR           | 1,755                 | 900                     | 188                                              |  |  |  |  |  |
|   | APR/MAY/JUNE          | 1,530                 | 0                       | 0                                                |  |  |  |  |  |