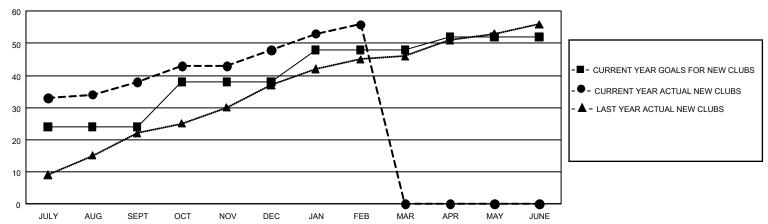

## GOALS AND ACTUAL NEW CLUBS CUMULATIVE

## GMT MONTHLY MEMBERSHIP PROGRESS REPORT

Multiple District 317

Results as of: 3/31/2020

LOCATION: INDIA

**GMT CA** 6

| GMT: OPEN             |               |           |               |  |  |  |  |  |  |  |
|-----------------------|---------------|-----------|---------------|--|--|--|--|--|--|--|
| Clubs                 |               |           |               |  |  |  |  |  |  |  |
| RESULTS FOR 2019-2020 |               |           |               |  |  |  |  |  |  |  |
| QUARTER               | NEW CLUB GOAL | NEW CLUBS | DROPPED CLUBS |  |  |  |  |  |  |  |
| JULY/AUG/SEPT         | 72            | 38        | 4             |  |  |  |  |  |  |  |
| OCT/NOV/DEC           | 42            | 10        | 18            |  |  |  |  |  |  |  |